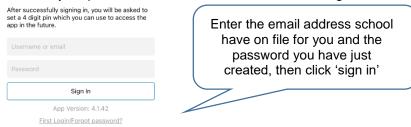

Email: churchfieldoffice@watertonacademytrust.org

Once you have clicked 'First time logging in' and created your password. You will be taken back to the log in screen:

When you sign in for the first time, you will be asked to create a 4-digit PIN number. For security you will be asked to enter this PIN number every time you access the app.