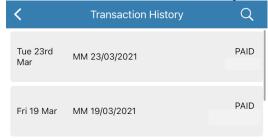

If you look on 'Transaction History' you will be able to see what school meals your child ordered on what date.

Should you need any help please don't hesitate to contact me in the school office when school reopens on Monday 12<sup>th</sup> April.