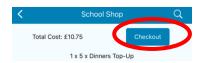

1. It will then take you to a page showing your options available to purchase, initially the only option is 5x dinners.

2. Click the blue circle next to £10.75 to select the option (this will create a tick in the circle and add 1 to the blue box)

3. Click 'Checkout' at the top of the screen

- **4.** You will then be asked to enter your card details and given the option of saving the details for future use (this will make future payments quicker).
- 5. Once you have entered your card details click done.